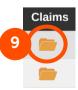

- 5 Under the ID Card column, click on the **ID Card icon** to display the participant's ID card as a PDF in a new tab in your browser.
- 6 Click on the **blue clock-like icon** to view ID Card request history.
- Click on the **green envelope icon** to request a new physical ID card. The mailing address for this request will default to the current address on file for the enrolled employee.
- If you wish to have the card mailed to someone on the participant's plan that resides at a different address, **first check "No"** when asked if you wish to have the card sent to the address shown. Then **enter the alternate mailing address** where you would like the card mailed. In the Special Instructions box, indicate any special notes, such as how many cards you would like shipped. Then click **Submit**.
- 9 Click on the yellow folder icon under the Claims tab to view In-Process claims at the top of the page and Processed claims further down the page.