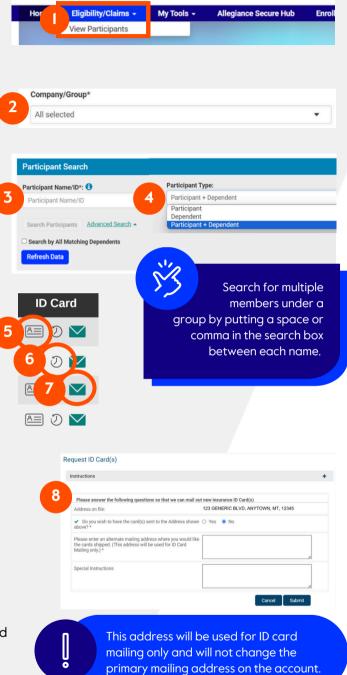

#### **Eligibility/Claims Tab**

- Click on **Eligibility/Claims**, then **View Participants** to view participant eligibility and claims information.
- 2 If you manage multiple groups, select your desired group under the **Company/Group** drop down bar.
- Junder Participant Name/ID, type in the first, last, or whole name of a participant or the participant's health plan ID number.
- 4 Choose the **Participant Type** from the drop down menu.

If searching for a Dependent that may have a different last name than the enrolled participant, click **Advanced Search** and check the box next to **Search by All Matching Dependents.** Then click **Refresh Data.** All participants matching your search results will appear below.

- 5 Under the ID Card column, click on the **ID Card icon** to display the participant's ID card as a PDF in a new tab in your browser.
- 6 Click on the **blue clock-like icon** to view ID Card request history.
- Click on the **green envelope icon** to request a new physical ID card. The mailing address for this request will default to the current address on file for the enrolled employee.
- If you wish to have the card mailed to someone on the participant's plan that resides at a different address, **first check "No"** when asked if you wish to have the card sent to the address shown. Then **enter the alternate mailing address** where you would like the card mailed. In the Special Instructions box, indicate any special notes, such as how many cards you would like shipped. Then click **Submit**.
- 9 Click on the yellow folder icon under the Claims tab to view In-Process claims at the top of the page and Processed claims further down the page.