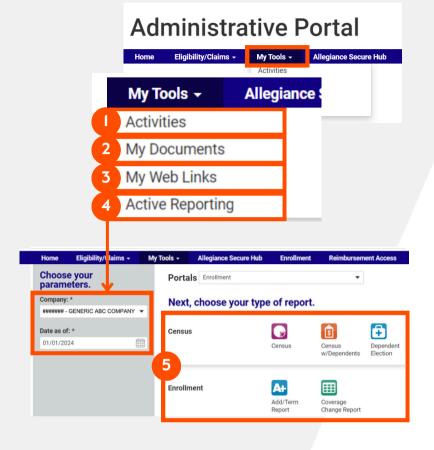

#### **My Tools Tab**

- Under the My Tools menu, **The Activities tab** will display any recent ID card requests and their current fulfillment status.
- 2 Manage and download your Summary Plan Description and other published documents in the **My Documents tab**.
- Click on My Web Links for quick access to our Verification of Benefits page, a link to your Pharmacy provider, Reimbursement Forms, Health Forms, a link to Cigna for a Cigna Provider Search, a link to your Telemedicine provider, and our Allegiance Submit a Health Claim page.
- Click on Active Reporting to view census and enrollment data for your group. Choose your group from the Company drop down menu, then choose the as of Date and click Apply.
- 5 Next, choose the **type of report** you would like to run.
- 6 Filter the results with the True or False buttons, then click the **Refresh** icon.
- Click the **Download icon** to export the report to an Excel spreadsheet.