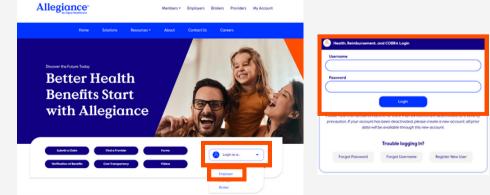

 $\bowtie$ 

Before you log in, be sure to **obtain your login credentials**. You will receive these from your Account Team via secure email.

Once you have received your account credentials, log in at <u>AskAllegiance.com</u>. Click on Login as a..., then Employer. Enter your credentials and click Login.

Groups with a custom Allegiance website may also log in via the login button on their custom site.

#### Allegiance Secure Hub, Enrollment Reimbursement Access, & COBRA Tabs